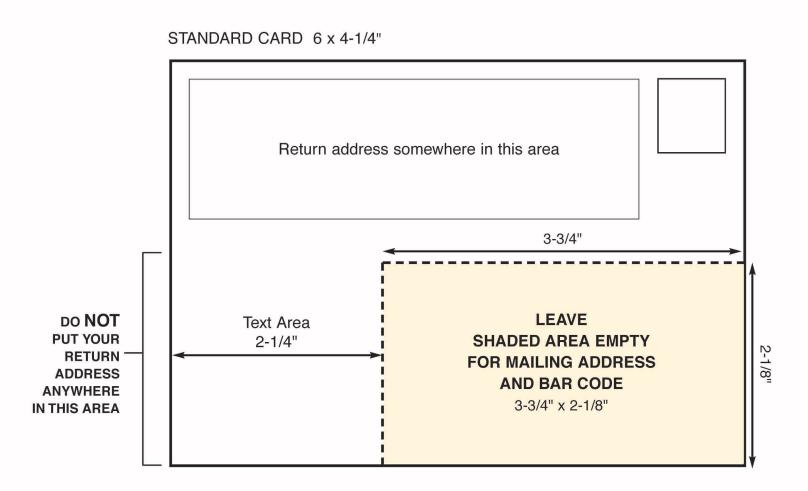

# **DESIGN LAYOUT FOR BACK**

**OTHER SIZED CARDS.** Turn card to HORIZONTAL position, place template in lower right corner leaving the same 3-3/4 x 2-1/8 inches free of text.